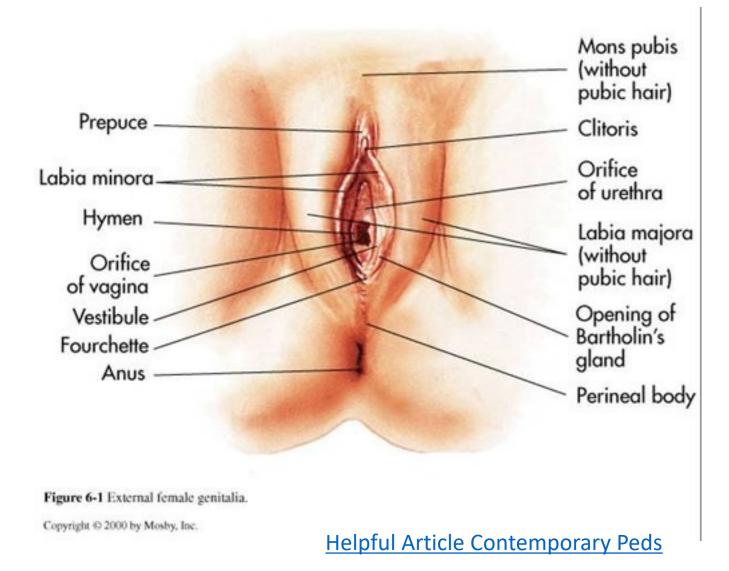

## Female Pre-pubertal GU Anatomy & Exam Tips

#### Exam Tips

- Position 1 (frog-leg): Supine, knees bent maximally, heels together, allow knees to gently fall apart
- Position 2 (knee-chest): Prone, knees to chest, arch back
- Position 3 (lithotomy): Child on parent's lap supine, parent hooks their hands under child's knees to hold child in lithotomy position
- Apply gentle traction to the labia majora
- Do not touch the orifice or hymenal area (very sensitive)
- Discuss when it is and isn't OK for someone to look at child's privates