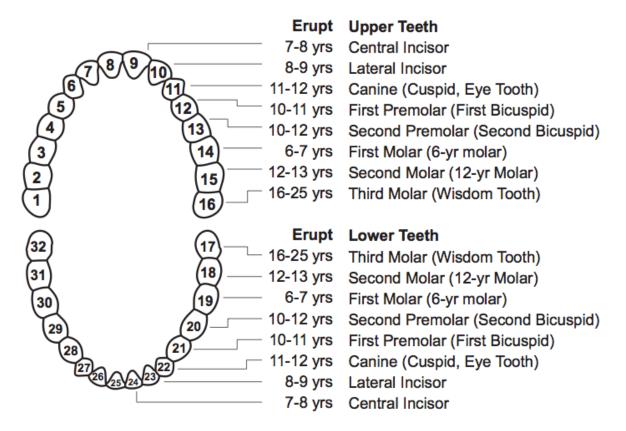

## Baby teeth - start A with right upper

| Upper Teeth       | Erupt      | <b>Shed</b> |
|-------------------|------------|-------------|
| Central Incisor   | 8-12 mos.  | 6-7 yrs.    |
| Lateral Incisor   | 9-13 mos.  | 7-8 yrs.    |
| Canine (Cuspid)   | 16-22 mos. | 10-12 yrs.  |
| First Molar       | 13-19 mos. | 9-11 yrs.   |
| Second Molar      | 25-33 mos. | 10-12 yrs.  |
| Lower Teeth       | Erupt      | <b>Shed</b> |
| — Second Molar    | 23-31 mos. | 10-12 yrs.  |
| — First Molar     | 14-18 mos. | 9-11 yrs.   |
| — Canine (Cuspid) | 17-23 mos. | 9-12 yrs.   |
| — Lateral incisor | 10-16 mos. | 7-8 yrs.    |
| Central incisor   | 6-10 mos.  | 6-7 yrs.    |

## Adult teeth – start 1 with right upper